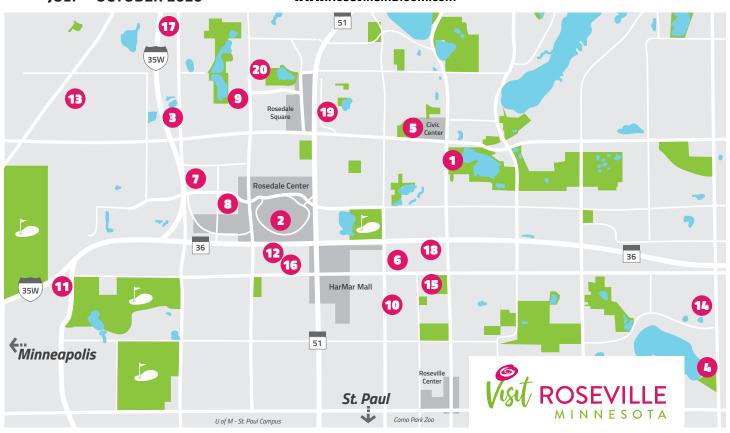

## 2540 Lexington Avenue N

Artist: Adam Turman Sponsor: City of Roseville

# 2. Petals on the Runway

### 1595 MN-36

Artist: Christopher Straub Sponsor: Rosedale Center

### 3. Paper Rose

### 2050 Iona Lane W

Artist: Kristi Abbott Sponsor: TPI Hospitality

# 4. Color & Culture

## 1745 Rice Street

Artist: Shakun Maheshwari Sponsor: Rice & Larpenteur Alliance

## 5. "La Glace" Rose

# 2661 Civic Center Drive

Artist: Bailey Quam Sponsor: Friends of the OVAL

# 6. Painting the Roses Red

### 2180 Hamline Avenue N

Artist: Kimberly McCracken Sponsor: Maguire Agency & Friends of RCL

# 7. Hmong Story Cloth

# 2540 Cleveland Avenue N

Artist: Kao Lee Thao Sponsor: DoubleTree by Hilton

## 8. InSPIREd by Minnesota

### 1880 Perimeter Drive

Artist: Tivoli Too Sponsor: SPIRE Credit Union

### 9. Aurora Borealis

### 2737 Fairview Avenue N

Artist: Aimee Fierke Sponsor: McGough Construction

# 10. Minnesota Helpers

### 2048 Hamline Avenue N

Artist: Donna Post Sponsor: Saint Rose of Lima

# 11. Goodie

## 2500 W County Road B

Artist: Thomas Toebe Sponsor: Goodmanson Construction

# 12. Spirit of Hospitality

# 1700 Hwy 36 W Suite 600

Artist: Tivoli Too Sponsor: Visit Roseville

### 13. The Value of Education

# 2719 Patton Road

Artist: Cora Hays Sponsor: Ecolab

### 14. Flower Power

## 2027 Rice Street

Artist: Wendy McCarty Sponsor: TSE

## 15. Busy as a Bee

### 2131 Lexington Avenue N

Artist: Jim Defeo Sponsor: City of Roseville Parks and Recreation

# 16. Blossoming Tesserae

## 1711 W County Road B

Artist: Daniela Bianchini

Sponsor: MN Child Welfare Training Academy

# 17. Harmony in Nature

### 3045 Centre Pointe Drive N

Artist: Jill Osiecki Sponsor: Fairfield Inn by Marriott

### 18. Bloom

## 2230 Albert Street

Artist: Erin Ward Sponsor: North American Banking Company

## 19. Rosewood

## 2740 Snelling Avenue N

Artist: Lili Payne Sponsor: Country Inn & Suites by Radisson

### 20. What Brings You Joy?

### 1744 Terrace Drive

Artist: Lydia Anderson Sponsor: Bent Brewstillery